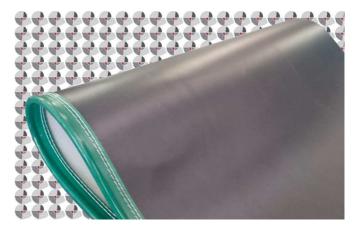

## **Technical Application**

Curved belts on cylindrical or tapered roller bearings. In addition to the curved belts with traction on springs or bearings, we now manufacture also a new curved belt for special purposes. Fields of application:

## **Construction**

Production is upon customer's specific request, custom made, for installation on conical and cylindrical roller bearings, for logistics and/or food processing, with no size limitations. The belts can be made of PVC, PU or PE.